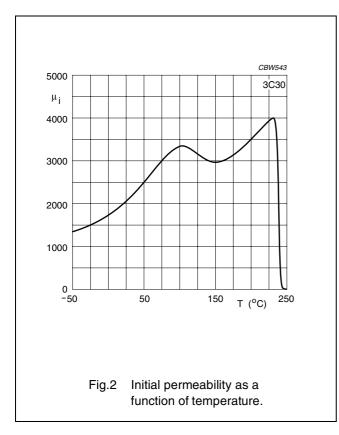

### **3C30 SPECIFICATIONS**

A low frequency, high Bsat power material optimized for use in line output transformers at frequencies up to 0.2 MHz.

| SYMBOL         | CONDITIONS       | VALUE         | UNIT              |
|----------------|------------------|---------------|-------------------|
| μ              | 25 °C; ≤10 kHz;  | 2100 ±20%     |                   |
|                | 0.25 mT          |               |                   |
| μ <sub>a</sub> | 100 °C; 25 kHz;  | 5000 ±25%     |                   |
|                | 200 mT           |               |                   |
| В              | 25 °C; 10 kHz;   | ≈ 500         | mT                |
|                | 1200 A/m         |               |                   |
|                | 100 °C; 10 kHz;  | ≈ 440         |                   |
|                | 1200 A/m         |               |                   |
| Pv             | 100 °C; 25 kHz;  | ≤ 80          | kW/m <sup>3</sup> |
|                | 200 mT           |               |                   |
|                | 100 °C; 100 kHz; | ≤ 80          |                   |
|                | 100 mT           |               |                   |
|                | 100 °C; 100 kHz; | ≈ 450         |                   |
|                | 200 mT           |               |                   |
| ρ              | DC; 25 °C        | ≈ 2           | Ωm                |
| T <sub>C</sub> |                  | ≥240          | °C                |
| density        |                  | ≈ <b>4800</b> | kg/m <sup>3</sup> |