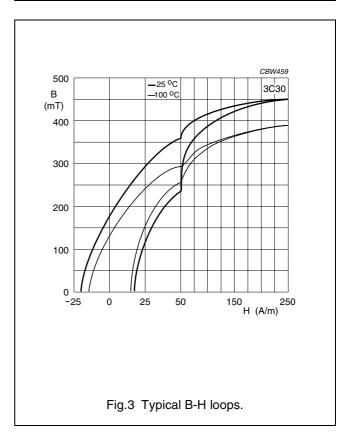

### **3C30 SPECIFICATIONS**

A low frequency, high Bsat power material optimized for use in line output transformers at frequencies up to 0.2 MHz.

| SYMBOL         | CONDITIONS       | VALUE         | UNIT              |
|----------------|------------------|---------------|-------------------|
| μ              | 25 °C; ≤10 kHz;  | 2100 ±20%     |                   |
|                | 0.25 mT          |               |                   |
| μ <sub>a</sub> | 100 °C; 25 kHz;  | 5000 ±25%     |                   |
|                | 200 mT           |               |                   |
| В              | 25 °C; 10 kHz;   | ≈ 500         | mT                |
|                | 1200 A/m         |               |                   |
|                | 100 °C; 10 kHz;  | ≈ 440         |                   |
|                | 1200 A/m         |               |                   |
| Pv             | 100 °C; 25 kHz;  | ≤ 80          | kW/m <sup>3</sup> |
|                | 200 mT           |               |                   |
|                | 100 °C; 100 kHz; | ≤ 80          |                   |
|                | 100 mT           |               |                   |
|                | 100 °C; 100 kHz; | ≈ 450         |                   |
|                | 200 mT           |               |                   |
| ρ              | DC; 25 °C        | ≈ 2           | Ωm                |
| T <sub>C</sub> |                  | ≥240          | °C                |
| density        |                  | ≈ <b>4800</b> | kg/m <sup>3</sup> |