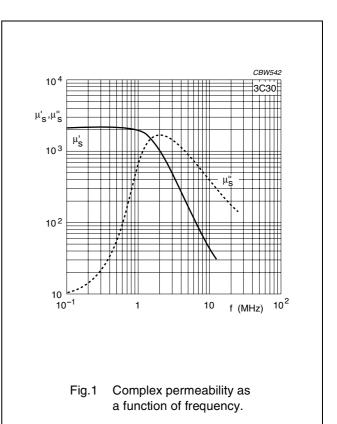

### **3C30 SPECIFICATIONS**

A low frequency, high Bsat power material optimized for use in line output transformers at frequencies up to 0.2 MHz.

| SYMBOL         | CONDITIONS       | VALUE         | UNIT              |
|----------------|------------------|---------------|-------------------|
| μ              | 25 °C; ≤10 kHz;  | 2100 ±20%     |                   |
|                | 0.25 mT          |               |                   |
| μ <sub>a</sub> | 100 °C; 25 kHz;  | 5000 ±25%     |                   |
|                | 200 mT           |               |                   |
| В              | 25 °C; 10 kHz;   | ≈ 500         | mT                |
|                | 1200 A/m         |               |                   |
|                | 100 °C; 10 kHz;  | ≈ 440         |                   |
|                | 1200 A/m         |               |                   |
| Pv             | 100 °C; 25 kHz;  | ≤ 80          | kW/m <sup>3</sup> |
|                | 200 mT           |               |                   |
|                | 100 °C; 100 kHz; | ≤ 80          |                   |
|                | 100 mT           |               |                   |
|                | 100 °C; 100 kHz; | ≈ 450         |                   |
|                | 200 mT           |               |                   |
| ρ              | DC; 25 °C        | ≈ 2           | Ωm                |
| T <sub>C</sub> |                  | ≥240          | °C                |
| density        |                  | ≈ <b>4800</b> | kg/m <sup>3</sup> |