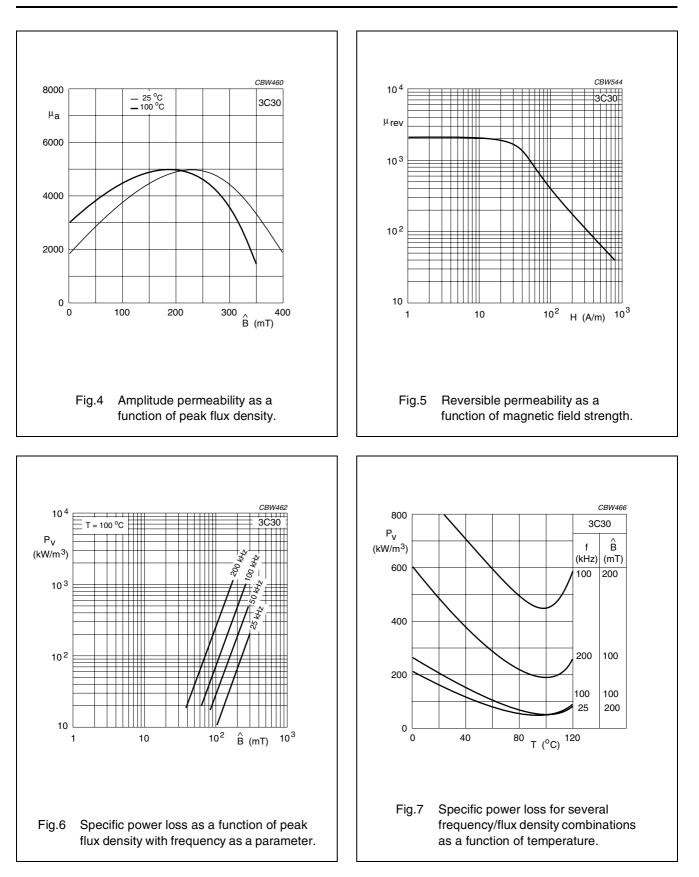

### **3C30 SPECIFICATIONS**

A low frequency, high Bsat power material optimized for use in line output transformers at frequencies up to 0.2 MHz.

| SYMBOL         | CONDITIONS       | VALUE         | UNIT              |
|----------------|------------------|---------------|-------------------|
| μ              | 25 °C; ≤10 kHz;  | 2100 ±20%     |                   |
|                | 0.25 mT          |               |                   |
| μ <sub>a</sub> | 100 °C; 25 kHz;  | 5000 ±25%     |                   |
|                | 200 mT           |               |                   |
| В              | 25 °C; 10 kHz;   | ≈ 500         | mT                |
|                | 1200 A/m         |               |                   |
|                | 100 °C; 10 kHz;  | ≈ 440         |                   |
|                | 1200 A/m         |               |                   |
| Pv             | 100 °C; 25 kHz;  | ≤ 80          | kW/m <sup>3</sup> |
|                | 200 mT           |               |                   |
|                | 100 °C; 100 kHz; | ≤ 80          |                   |
|                | 100 mT           |               |                   |
|                | 100 °C; 100 kHz; | ≈ 450         |                   |
|                | 200 mT           |               |                   |
| ρ              | DC; 25 °C        | ≈ 2           | Ωm                |
| T <sub>C</sub> |                  | ≥240          | °C                |
| density        |                  | ≈ <b>4800</b> | kg/m <sup>3</sup> |